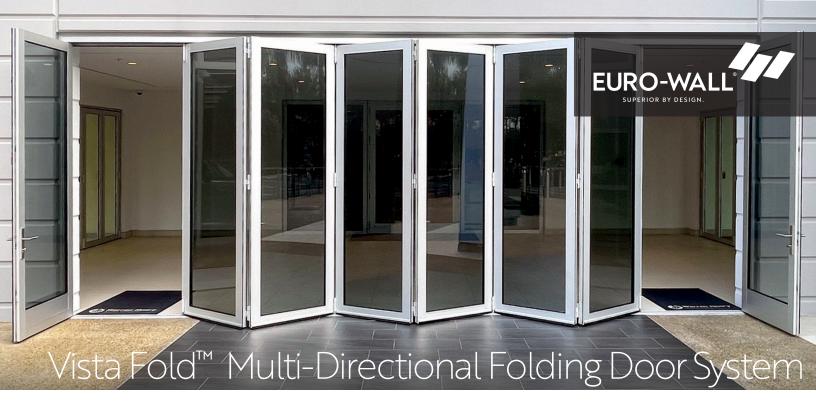

## Freedom to Move, Power to Perform.

Take your design freedom to the next level with Euro-Wall's Multidirectional Folding Doors—an advanced evolution of our proven aluminum folding door system. This innovative update allows pairs of panels to fold and slide in any direction creating truly flexible configuration options and egress points for opening transitions.