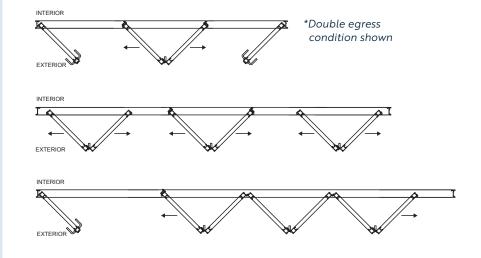

## Freedom to Move, Power to Perform.

Take your design freedom to the next level with Euro-Wall's Multidirectional Folding Doors—an advanced evolution of our proven aluminum folding door system. This innovative update allows pairs of panels to fold and slide in any direction creating truly flexible configuration options and egress points for opening transitions.

**Double Egress Capabilities** Flexible daily door access.

Multi-Directional Movement Unmatched flexibility.

**Effortless Operation** Smooth-glide precision.

**Enhanced Security** Engineered peace of mind.

## Configuration Examples



## System Performance

The Multi-Directional folding door shares all of the performance benefits as our traditional folding doors including design pressure ratings, panel size options and water ratings.

|                   | IMPACT RATED | NON-IMPACT RATED |
|-------------------|--------------|------------------|
| MAX. PANEL WEIGHT | 350 lbs      | 350 lbs          |
| MAX. PANEL HEIGHT | 168″         | 180″             |
| MAX. PANEL WIDTH  | 52″          | 52″              |
| MIN. PANEL HEIGHT | 20″          | 20″              |
| MIN. PANEL WIDTH  | 20″          | 20″              |
| PANEL THICKNESS   | 2-1/4″       | 2-1/4″           |

Explore limitless movement. Contact us to learn more.